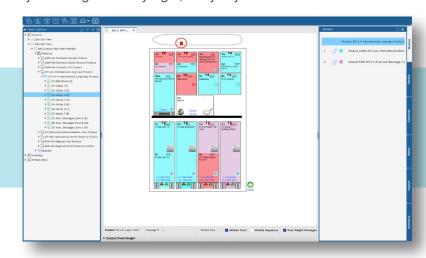

## Designer

- Manage container types, bay types, and your aircraft families/types and layouts
- Utilize graphical tools to accurately recreate galley diagrams
- Use rule-based controls to mirror the physical interactions between containers

#### Loader

- Create, load, and publish galley load plans
- Compare load plans to identify imbalances
- Control and monitor stowage weight limits for safe loading of the aircraft
- Utilize drag-n-drop tools for fast galley plan creation